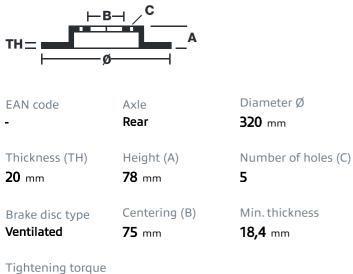

## **Technical specifications**

ngntening tor

**140** Nm

**COMPATIBLE VEHICLES** 