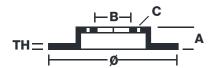

## **Technical specifications**

| EAN code             | Axle          | Diai         |
|----------------------|---------------|--------------|
| <b>8020584999110</b> | Front         | <b>256</b>   |
| Thickness (TH)       | Height (A)    | Nur          |
| <b>24</b> mm         | <b>46</b> mm  | <b>4</b>     |
| Brake disc type      | Centering (B) | Min          |
| <b>Ventilated</b>    | <b>69</b> mm  | <b>21,</b> ! |