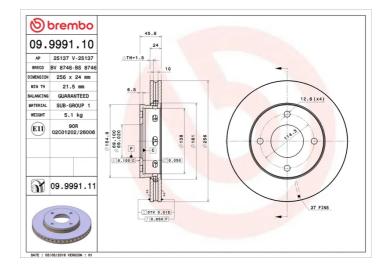

## **Technical specifications**

| EAN code             | Axle          | Diai         |
|----------------------|---------------|--------------|
| <b>8020584999110</b> | Front         | <b>256</b>   |
| Thickness (TH)       | Height (A)    | Nur          |
| <b>24</b> mm         | <b>46</b> mm  | <b>4</b>     |
| Brake disc type      | Centering (B) | Min          |
| <b>Ventilated</b>    | <b>69</b> mm  | <b>21,</b> ! |