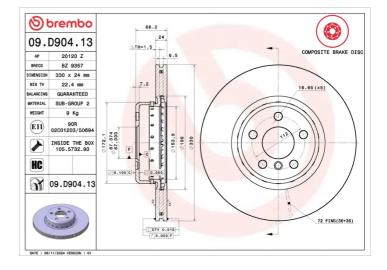

## BRAKE DISC COMPOSITE 09.D904.13

Composite brake disc 09.D904.13 belongs to Brembo Premium Line

The Composite brake disc is dedicated to the highestperformance BMW applications and is perfectly interchangeable with the original disc. It has an aluminium hat connected to the special cast iron braking surface by steel pins. This solution makes the disc lighter for improved handling of the car.

### **Technical specifications**

Brake disc type Centering (B) Ventilated 67 mm

| Diameter Ø               |
|--------------------------|
| <b>330</b> mm            |
| Number of holes (C)<br>5 |
| Min. thickness           |

**22,4** mm