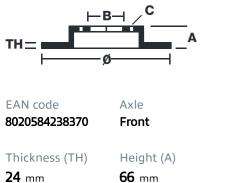

### **Technical specifications**

Brake disc type Centering (B) Ventilated 67 mm

| Diameter Ø               |
|--------------------------|
| <b>330</b> mm            |
| Number of holes (C)<br>5 |
| Min. thickness           |

**22,4** mm