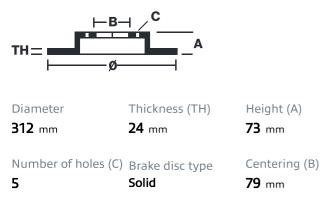

8 060

EV Kit KT 08 060 comprises brake discs and pads designed for electric cars

The use of regenerative braking, in electric vehicles, entails a more discontinuous use of the friction brake compared to a car with a combustion engine. For this reason, special attention is required to avoid the corrosion of brake discs and brake pads. The Brembo EV brake kit, comprising brake discs and brake pads dedicated specifically to electric cars, avoids early corrosion of the braking system, keeping it effective and safe for longer.

- Brembo quality
- ECE-R90 certificate
- Comfort
- Durability
- Dust reduction
- Quick assembly
- Anti-corrosion
- 🗸 Kit

#### **Kit information**

EAN code Brake discs per box Brake pads per box 8432509504260 2 4

Axle Front

#### Brake disc technical specifications



Min. thickness

### Brake pad technical specifications

| Thickness                      | Width                                            | Height                           |
|--------------------------------|--------------------------------------------------|----------------------------------|
| <b>24</b> mm                   | <b>148</b> mm                                    | <b>70</b> mm                     |
| Braking system<br><b>Bosch</b> | Wear indicator<br>Prepared for wear<br>indicator | WVA number<br><b>25199,25200</b> |

#### Accessories

With accessories With anti-squeal shim With piston clip

COMPATIBLE VEHICLES

### **COMPATIBLE OE PART NUMBERS**

| 34106799801 | BMW |
|-------------|-----|
| 34106856191 | BMW |
| 34106859181 | BMW |
| 34106859182 | BMW |
| 34114073936 |