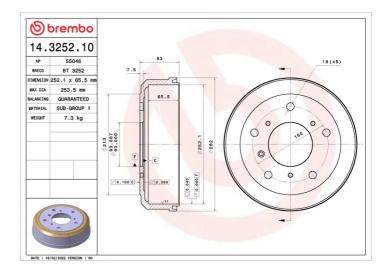

## **DRUM** 14.3252.10

## **Technical specifications**

EAN code Diameter

8020584325216 252 mm

Width Height Number of holes
65,5 mm 83 5

Centering Max diameter

**253,5** mm

## **COMPATIBLE OE PART NUMBERS**

281609617

93 mm