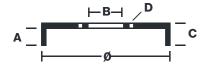

## **Technical specifications**

EAN code Diameter

8020584325216 252 mm

Width Height Number of holes
65,5 mm 83 5

Centering Max diameter

**253,5** mm