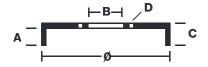

## **Technical specifications**

| EAN code       | Axle         | Diameter        |
|----------------|--------------|-----------------|
| 8020584473016  | Rear         | <b>254</b> mm   |
|                |              |                 |
| Width          | Height       | Number of holes |
| <b>66,5</b> mm | 78           | 5               |
| •              |              |                 |
| Centering      | Max diameter |                 |

255,5 mm

**COMPATIBLE VEHICLES** 