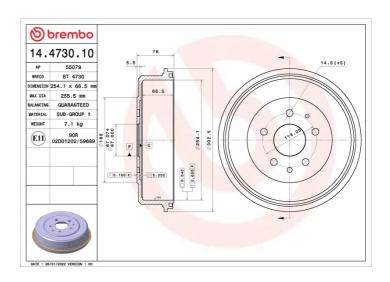

## **DRUM** 14.4730.10

## **Technical specifications**

| EAN code       | Axle         | Diameter        |
|----------------|--------------|-----------------|
| 8020584473016  | Rear         | <b>254</b> mm   |
|                |              |                 |
| Width          | Height       | Number of holes |
| <b>66,5</b> mm | 78           | 5               |
| •              |              |                 |
| Centering      | Max diameter |                 |

255,5 mm

**COMPATIBLE VEHICLES** 