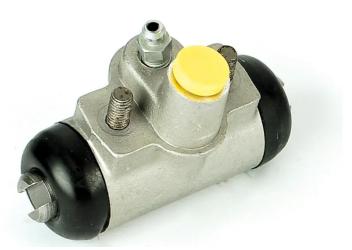

## **BRAKE WHEEL CYLINDER** A 12 839

The A 12 839 brake wheel cylinder is synonymous with reliability

Brembo brake wheel cylinders are subjected to checks during the entire production process to guarantee their conformity to the strictest standards. Tightness, durability and burst tests are conducted to guarantee the reliability of the product in the most critical conditions of use.

### **Technical specifications**

| EAN code      | Axle           | Diameter        |
|---------------|----------------|-----------------|
| 8432509629963 | Rear           | <b>19,05</b> mm |
|               |                |                 |
| Threading     | Braking system | Material        |
| 10 x 1        | TRW            | Aluminium       |