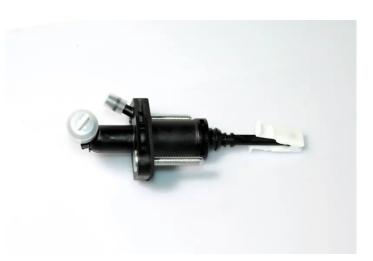

## **BRAKE MASTER CYLINDER** C 10 011

## The C 10 011 brake master cylinder is synonymous with reliability

Brembo's hydraulic range not only contains braking system components, but also clutch components, including clutch pipes and cylinders, as well as the brake master cylinder. All Brembo brake master cylinders are subjected to rigid operating, tightness (hydraulic and pneumatic) and durability tests.

## **Technical specifications**

EAN code

8432509666722

Axle

Threading

Material

12 X 8,4

**Aluminium** 