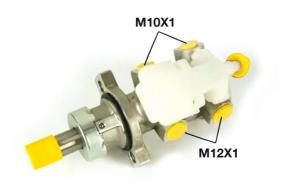

#### **Technical specifications**

| EAN code<br><b>8432509608654</b> | Axle                         | Diameter<br><b>23,81</b> mm |
|----------------------------------|------------------------------|-----------------------------|
| Threading<br>12 x 1 (2),10 x 1   | Material<br><b>Aluminium</b> |                             |