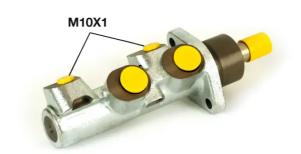

## **Technical specifications**

Threading Material 10 x 1 (2) Aluminium

**COMPATIBLE VEHICLES** 