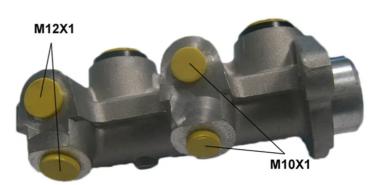

## **Technical specifications**

| EAN code<br>8432509611012             | Axle                           | Diameter<br><b>20,64</b> mm  |
|---------------------------------------|--------------------------------|------------------------------|
| Threading<br>10 x 1 (2),12 x 1<br>(2) | Braking system<br><b>DELCO</b> | Material<br><b>Aluminium</b> |