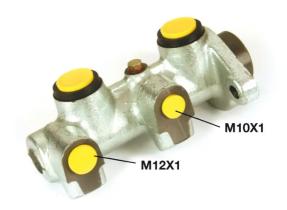

## **Technical specifications**

EAN code
8432509611074

Axle

Diameter
20,64 mm

Threading
10 x 1 (1),12 x 1
(1)

Braking system
DELCO
Aluminium

**COMPATIBLE VEHICLES** 