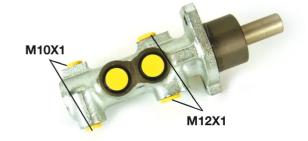

## **Technical specifications**

| EAN code<br><b>8432509611548</b>      | Axle                         | Diameter<br><b>22,2</b> mm   |
|---------------------------------------|------------------------------|------------------------------|
| Threading<br>12 x 1 (2),10 x 1<br>(2) | Braking system<br><b>ATE</b> | Material<br><b>Aluminium</b> |