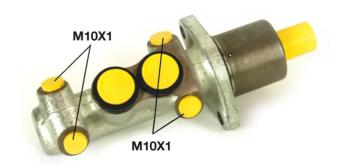

## **Technical specifications**

EAN code
8432509611647

Axle

Diameter
19,05 mm

Threading
Braking system
Material
10 x 1 (4)

ATE

Cast Iron

**COMPATIBLE VEHICLES** 