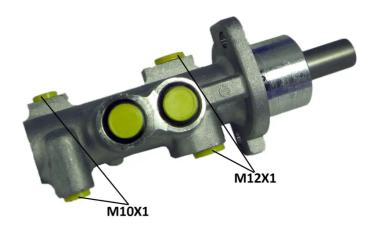

#### **Technical specifications**

| EAN code<br>8432509611708             | Axle                           | Diameter<br><b>20,64</b> mm  |
|---------------------------------------|--------------------------------|------------------------------|
| Threading<br>10 x 1 (2),12 x 1<br>(2) | Braking system<br><b>Bosch</b> | Material<br><b>Aluminium</b> |