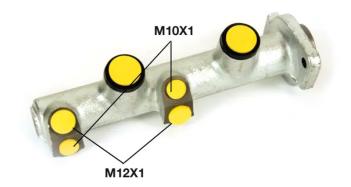

## **Technical specifications**

EAN code
8432509612149

Axle

Diameter
20,64 mm

Threading
12 x 1 (2),10 x 1
(2)

Braking system
Bendix

Cast Iron

**COMPATIBLE VEHICLES** 