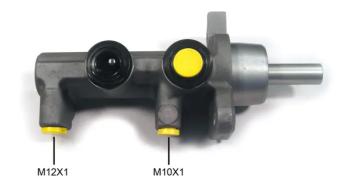

## **Technical specifications**

EAN code
8432509638606

Axle

Diameter
22,2 mm

Threading
12 x 1 (1),10 x 1
BOSCH

Material
Aluminium

**COMPATIBLE VEHICLES** 