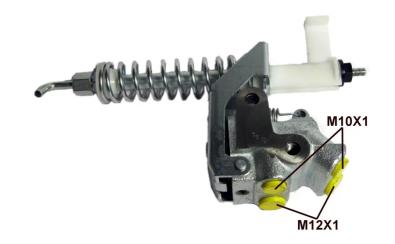

## **Technical specifications**

EAN code

8432509659038

Axle

Threading

10 X 1 (2),12 x 1

(2)

Material