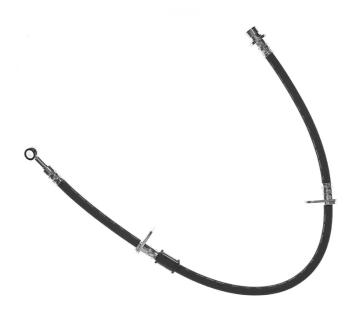

## **BRAKE HOSE** T 28 088

The T 28 088 brake hose is synonymous with reliability

Brembo flexible brake hoses are made in Semperit, a material that guarantees superior standards in terms of strength and flexibility. All Brembo pipes are manufactured and tested according to SAE J14014Q / 2010 international standards, which set stringent safety and reliability requirements which the pipes must meet.

#### **Technical specifications**

| EAN code                    | Axle                     | Length        |
|-----------------------------|--------------------------|---------------|
| <b>8432509626887</b>        | Front                    | <b>718</b> mm |
| Threading 1<br><b>F10X1</b> | Threading 2<br><b>10</b> |               |