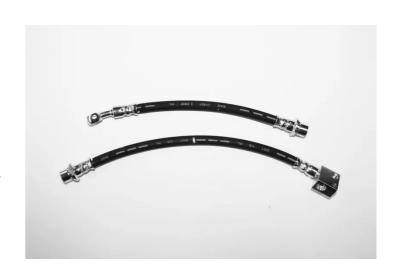

## BRAKE HOSE T 28 119

## The T 28 119 brake hose is synonymous with reliability

Brembo flexible brake hoses are made in Semperit, a material that guarantees superior standards in terms of strength and flexibility. All Brembo pipes are manufactured and tested according to SAE J14014Q / 2010 international standards, which set stringent safety and reliability requirements which the pipes must meet.

## **Technical specifications**

EAN code Axle Length 8432509661628 Rear 214,33 mm

Threading 1 Threading 2 F10X1 M10x1 - 10

**COMPATIBLE VEHICLES** 