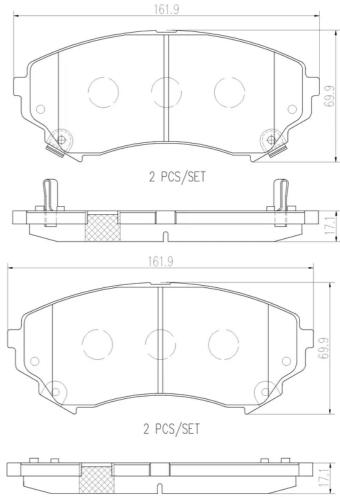

## **Technical specifications**

Thickness EAN code Axle 8020584082317 Front **17** mm

Width Height Braking system

Mando **162** mm **70** mm

Accessories

Wear indicator WVA number 24940,24941 Acoustic

With accessories With anti-squeal shim

With piston clip

**COMPATIBLE VEHICLES** 