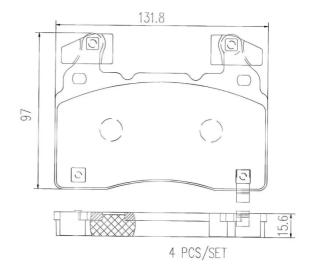

#### **Technical specifications**

| EAN code                          | Axle                       | Thickness                                                         |
|-----------------------------------|----------------------------|-------------------------------------------------------------------|
| 8020584130995                     | Front                      | <b>16</b> mm                                                      |
| Width                             | Height                     | Braking system                                                    |
| <b>132</b> mm                     | <b>97</b> mm               | <b>Brembo</b>                                                     |
| Wear indicator<br><b>Acoustic</b> | WVA number<br><b>25915</b> | Accessories<br>With anti-squeal<br>shim<br>With<br>counterweights |