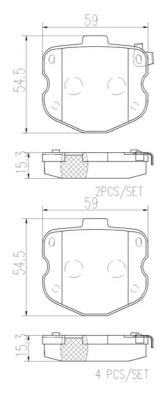

## **Technical specifications**

EAN code Axle Thickness **8020584083208 Rear 15** mm

Width Height 59 mm 55 mm

Wear indicator Accessories

Acoustic With anti-squeal

shim

**COMPATIBLE VEHICLES** 