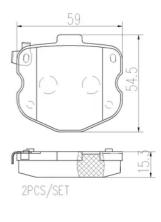

## **Technical specifications**

EAN code Axle Thickness **8020584083208 Rear 15** mm

Width Height 59 mm 55 mm

Wear indicator Accessories

Acoustic With anti-squeal

shim

**COMPATIBLE VEHICLES** 