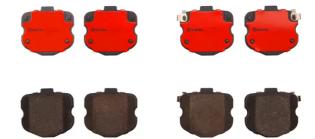

## BRAKE PAD PRIME CERAMIC P10066N

The P10066N NAO brake pad is synonymous with reliability

Brembo NAO brake pads stand out for their ultimate braking comfort, reduced friction wear and low dust mission, which makes for cleaner rims and reduced maintenance requirements. The advanced friction material in keeping with the strictest environmental standards is the main distinguishing feature of NAO compounds.

- ✓ OE-equivalent
- Brembo quality
- ✓ Safety
- ✓ Comfort
- ✓ Durability
- ✓ Dust reduction
- ✓ With accessories