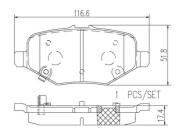

## **Technical specifications**

EAN code Thickness **8020584081686 17** mm

Width Height 117 mm 52 mm

Wear indicator Accessories

Acoustic With anti-squeal shim

2 PCS/SET