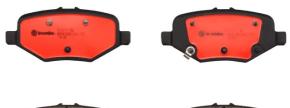

## BRAKE PAD PRIME CERAMIC P24177N

## The P24177N NAO brake pad is synonymous with reliability

Brembo NAO brake pads stand out for their ultimate braking comfort, reduced friction wear and low dust mission, which makes for cleaner rims and reduced maintenance requirements. The advanced friction material in keeping with the strictest environmental standards is the main distinguishing feature of NAO compounds.

- ✓ OE-equivalent
- ✓ Brembo quality
- Safety
- ✓ Comfort
- Durability
- ✓ Dust reduction
- ✓ With accessories