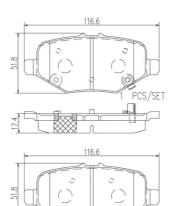

## **Technical specifications**

EAN code Thickness **8020584081686 17** mm

Width Height 117 mm 52 mm

Wear indicator Accessories

Acoustic With anti-squeal shim

2 PCS/SET