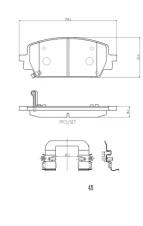

## **Technical specifications**

EAN code Axle Thickness **8020584126790 Front 18** mm

Width Height 154 mm 64 mm

Wear indicator
Acoustic

Accessories

With anti-squeal shim

**COMPATIBLE VEHICLES** 