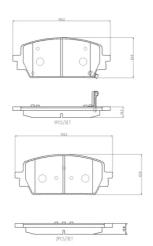

## **Technical specifications**

EAN code Axle Thickness **8020584126790 Front 18** mm

Width Height 154 mm 64 mm

Wear indicator
Acoustic

Accessories

With anti-squeal shim

**COMPATIBLE VEHICLES** 