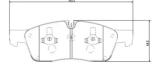

## **Technical specifications**

| EAN code             | Axle         | Thickness      |
|----------------------|--------------|----------------|
| <b>8020584119310</b> | <b>Front</b> | <b>19</b> mm   |
| Width                | Height       | Braking system |
| <b>193</b> mm        | <b>64</b> mm | <b>TRW</b>     |
|                      |              | A              |