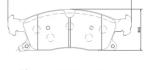

## **Technical specifications**

| EAN code             | Axle         | Thickness      |
|----------------------|--------------|----------------|
| <b>8020584119310</b> | <b>Front</b> | <b>19</b> mm   |
| Width                | Height       | Braking system |
| <b>193</b> mm        | <b>64</b> mm | <b>TRW</b>     |
|                      |              | A              |

Wear indicator Acoustic WVA number 22563,22564,25192

IPCS/SET

**COMPATIBLE VEHICLES** 