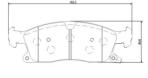

## **Technical specifications**

| EAN code             | Axle         | Thickness      |
|----------------------|--------------|----------------|
| <b>8020584119310</b> | <b>Front</b> | <b>19</b> mm   |
| Width                | Height       | Braking system |
| <b>193</b> mm        | <b>64</b> mm | <b>TRW</b>     |
|                      |              | A              |