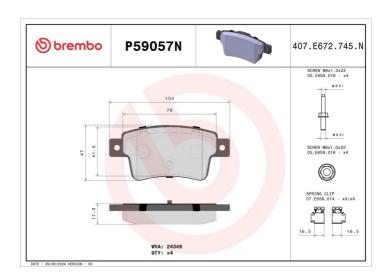

## **Technical specifications**

| EAN code<br><b>8020584114001</b> | Axle<br><b>Rear</b>     | Thickness 18 mm                                                             |
|----------------------------------|-------------------------|-----------------------------------------------------------------------------|
| Width 102 mm                     | Height 47 mm            | Braking system<br>Bosch                                                     |
| Wear indicator<br><b>Without</b> | WVA number <b>24349</b> | Accessories With accessories With anti-squeal shim With brake caliper bolts |