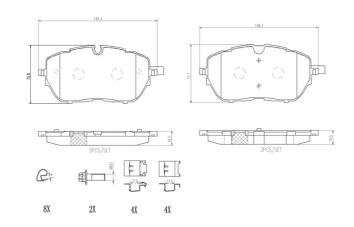

## **Technical specifications**

Thickness EAN code Axle 8020584124925 Front 18 mm

Width Height 148 mm **73** mm

Accessories

With accessories With anti-squeal WVA number

WVA number 22218,22219,23927,24226 With brake caliper

bolts

With piston clip

**COMPATIBLE VEHICLES** 