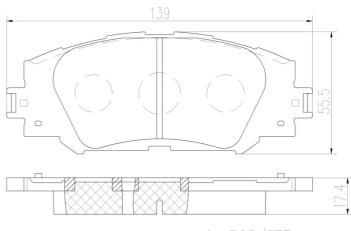

## **Technical specifications**

| EAN code<br><b>8020584081631</b> | Axle<br><b>Front</b>   | Thickness<br><b>17</b> mm       |
|----------------------------------|------------------------|---------------------------------|
| Width<br><b>139</b> mm           | Height<br><b>56</b> mm | Braking system<br><b>Advics</b> |
|                                  |                        | Accessories                     |