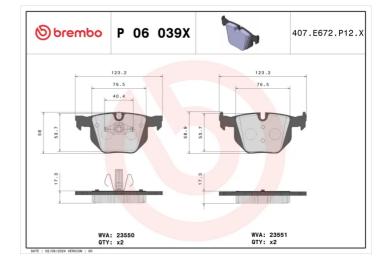

#### **Technical specifications** Thickness EAN code Axle 8020584068533 Rear 17 mm Height Width 123 mm 58 mm Teves

### Wear indicator

Prepared for wear indicator

| WVA number  |  |
|-------------|--|
| 23550,23551 |  |

Accessories With anti-squeal shim