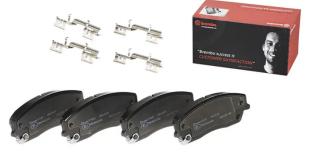

## **BRAKE PAD** P 11 041

The P 11 041 brake pad is synonymous with reliability

The Brembo brake pad guarantees ultimate safety when braking thanks to the use of more than 100 different compounds, designed according to the type of vehicle and use. Stopping distances reduced to a minimum, maximum driving comfort and silent operation are the most important features of Brembo materials. Brembo brake pads are supplied together with an extensive range of accessories and assembly kits for professionalstandard installation.

- ✓ OE-equivalent
- Brembo quality  $\checkmark$
- ECE-R90 certificate
- Safety
- Performance
- Comfort
- With accessories