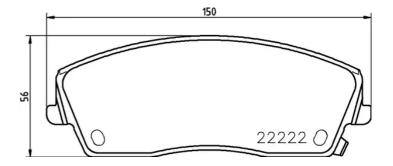

#### **Technical specifications** Thickness EAN code Axle 8020584083963 Front **19** mm Width Height 150 mm 56 mm Bosch Accessories Wear indicator WVA number Acoustic 22222 shim