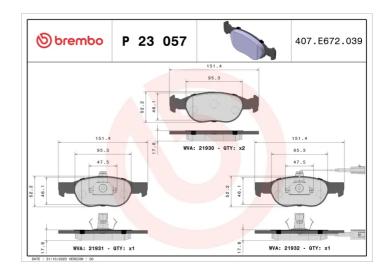

## **BRAKE PAD P 23 057**

## **Technical specifications**

| EAN code       | Axle              | Thickness             |
|----------------|-------------------|-----------------------|
| 8020584051276  | Front             | <b>18</b> mm          |
| \\/: d+b       | Haiabt            | 5                     |
| Width          | Height            | Braking system        |
| <b>151</b> mm  | <b>52</b> mm      | Teves                 |
|                |                   |                       |
|                |                   | Accessories           |
| Wear indicator | WVA number        | With accessories      |
| Electric       | 21930,21931,21932 | With anti-squeal shim |