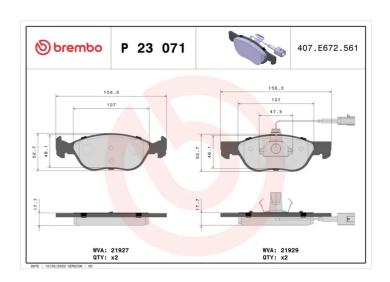

## **Technical specifications**

| EAN code<br><b>8020584051412</b>  | Axle<br>Front                    | Thickness 18 mm                                                     |
|-----------------------------------|----------------------------------|---------------------------------------------------------------------|
| Width <b>157</b> mm               | Height 53 mm                     | Braking system <b>Teves</b>                                         |
| Wear indicator<br><b>Electric</b> | WVA number<br><b>21927,21929</b> | Accessories With accessories With anti-squeal shim With piston clip |