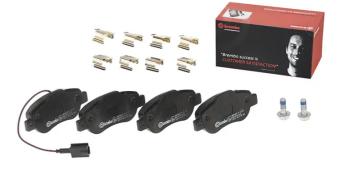

## BRAKE PAD P 23 107

The P 23 107 brake pad is synonymous with reliability

The Brembo brake pad guarantees ultimate safety when braking thanks to the use of more than 100 different compounds, designed according to the type of vehicle and use. Stopping distances reduced to a minimum, maximum driving comfort and silent operation are the most important features of Brembo materials. Brembo brake pads are supplied together with an extensive range of accessories and assembly kits for professionalstandard installation.

- OE-equivalent
- Brembo quality
- ECE-R90 certificate
- Safety
- Performance
- Comfort
- With accessories

| Technical specifications          |                                  |                                                                                            |
|-----------------------------------|----------------------------------|--------------------------------------------------------------------------------------------|
| EAN code                          | Axle                             | Thickness                                                                                  |
| <b>8020584059432</b>              | Front                            | <b>18</b> mm                                                                               |
| Width                             | Height                           | Braking system                                                                             |
| 123 mm                            | <b>52</b> mm                     | <b>Bosch</b>                                                                               |
| Wear indicator<br><b>Electric</b> | WVA number<br><b>24072,24764</b> | Accessories<br>With accessories<br>With anti-squeal<br>shim<br>With brake caliper<br>bolts |