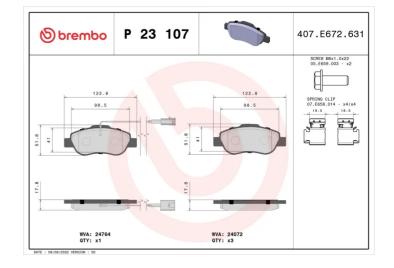

- OE-equivalent
- Brembo quality
- ECE-R90 certificate
- Safety
- Performance
- Comfort
- With accessories

| Technical specifications          |                                  |                                                                                            |
|-----------------------------------|----------------------------------|--------------------------------------------------------------------------------------------|
| EAN code                          | Axle                             | Thickness                                                                                  |
| <b>8020584059432</b>              | Front                            | <b>18</b> mm                                                                               |
| Width                             | Height                           | Braking system                                                                             |
| 123 mm                            | <b>52</b> mm                     | <b>Bosch</b>                                                                               |
| Wear indicator<br><b>Electric</b> | WVA number<br><b>24072,24764</b> | Accessories<br>With accessories<br>With anti-squeal<br>shim<br>With brake caliper<br>bolts |