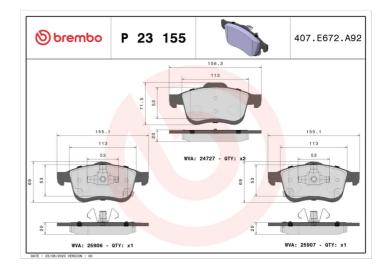

## BRAKE PAD P 23 155

## **Technical specifications**

Axle

| 8020584112175           | Front                               | <b>20</b> mm                      |
|-------------------------|-------------------------------------|-----------------------------------|
| Width<br>155 mm         | Height<br><b>69</b> mm              | Braking system <b>Teves</b>       |
| Wear indicator Acoustic | WVA number <b>24727,25906,25907</b> | Accessories With anti-squeal shim |

**Thickness** 