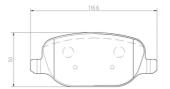

## **Technical specifications**

| EAN code                         | Axle                       | Thickness                                                                                  |
|----------------------------------|----------------------------|--------------------------------------------------------------------------------------------|
| <b>8020584124918</b>             | <b>Rear</b>                | <b>18</b> mm                                                                               |
| Width                            | Height                     | Braking system                                                                             |
| <b>117</b> mm                    | <b>50</b> mm               | <b>TRW</b>                                                                                 |
| Wear indicator<br><b>Without</b> | WVA number<br><b>23811</b> | Accessories<br>With accessories<br>With anti-squeal<br>shim<br>With brake caliper<br>bolts |