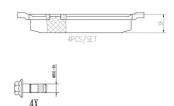

## **Technical specifications**

| EAN code                         | Axle                       | Thickness                                                                                  |
|----------------------------------|----------------------------|--------------------------------------------------------------------------------------------|
| <b>8020584124918</b>             | <b>Rear</b>                | <b>18</b> mm                                                                               |
| Width                            | Height                     | Braking system                                                                             |
| <b>117</b> mm                    | <b>50</b> mm               | <b>TRW</b>                                                                                 |
| Wear indicator<br><b>Without</b> | WVA number<br><b>23811</b> | Accessories<br>With accessories<br>With anti-squeal<br>shim<br>With brake caliper<br>bolts |