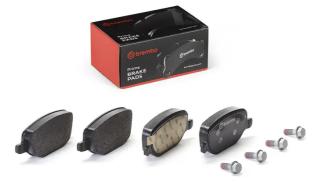

## **BRAKE PAD** P 23 199

The P 23 199 brake pad is synonymous with reliability

The Brembo brake pad guarantees ultimate safety when braking thanks to the use of more than 100 different compounds, designed according to the type of vehicle and use. Stopping distances reduced to a minimum, maximum driving comfort and silent operation are the most important features of Brembo materials. Brembo brake pads are supplied together with an extensive range of accessories and assembly kits for professionalstandard installation.

- OE-equivalent
- Brembo quality
- ECE-R90 certificate
- Safety
- Performance
- Comfort
- With accessories