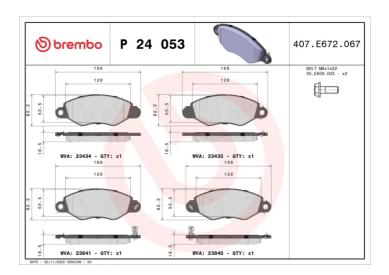

## BRAKE PAD P 24 053

## **Technical specifications**

EAN code Axle Thickness 8020584052259 Front 18 mm

Width Height Braking system

**169** mm **65** mm **Bosch** 

Accessories

Wear indicator WVA number With accessories With anti-squeal

Acoustic 23434,23435,23840,23841shim

With brake caliper bolts

**COMPATIBLE VEHICLES** 