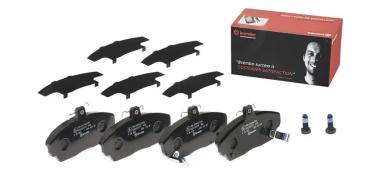

## The P 28 020 brake pad is synonymous with reliability

The Brembo brake pad guarantees ultimate safety when braking thanks to the use of more than 100 different compounds, designed according to the type of vehicle and use. Stopping distances reduced to a minimum, maximum driving comfort and silent operation are the most important features of Brembo materials. Brembo brake pads are supplied together with an extensive range of accessories and assembly kits for professional-standard installation.

- ✓ OE-equivalent
- Brembo quality
- ✓ ECE-R90 certificate
- Safety
- Performance
- ✓ Comfort

EAN code

With accessories

## **Technical specifications**

Axle

| 8020584052549           | Front                           | <b>18</b> mm                                                                |
|-------------------------|---------------------------------|-----------------------------------------------------------------------------|
| Width<br>129 mm         | Height 70 mm                    | Braking system<br><b>TRW</b>                                                |
| Wear indicator Acoustic | WVA number<br>21515,21516,21517 | Accessories With accessories With anti-squeal shim With brake caliper bolts |