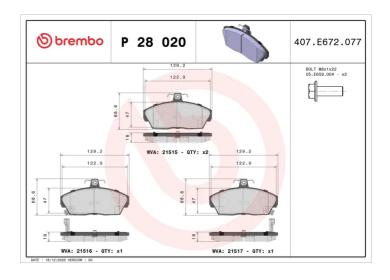

## **BRAKE PAD P 28 020**

## **Technical specifications**

Axle

| 8020584052549           | Front                           | <b>18</b> mm                                                                |
|-------------------------|---------------------------------|-----------------------------------------------------------------------------|
| Width<br>129 mm         | Height 70 mm                    | Braking system<br><b>TRW</b>                                                |
| Wear indicator Acoustic | WVA number<br>21515,21516,21517 | Accessories With accessories With anti-squeal shim With brake caliper bolts |

**Thickness** 

**COMPATIBLE VEHICLES** 