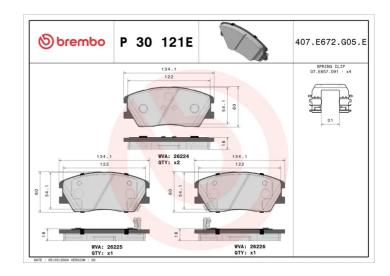

## **Technical specifications**

EAN code Axle Thickness **8020584123416 Front 18** mm

Width Height 134 mm 60 mm

Accessories

Wear indicator WVA number Acoustic 26224,26225,26226

With accessories With anti-squeal shim

With piston clip

**COMPATIBLE VEHICLES** 