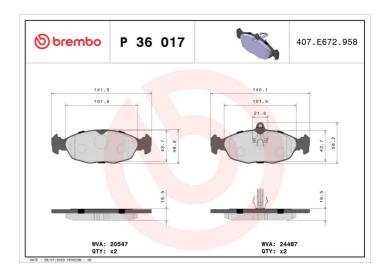

## **Technical specifications**

| •                                          |                                  |                                                                     |
|--------------------------------------------|----------------------------------|---------------------------------------------------------------------|
| EAN code<br><b>8020584060834</b>           | Axle<br><b>Rear</b>              | Thickness  16 mm                                                    |
| Width<br><b>140</b> mm                     | Height 48 mm                     | Braking system <b>Teves</b>                                         |
| Wear indicator Prepared for wear indicator | WVA number<br><b>20547,24487</b> | Accessories With accessories With anti-squeal shim With piston clip |