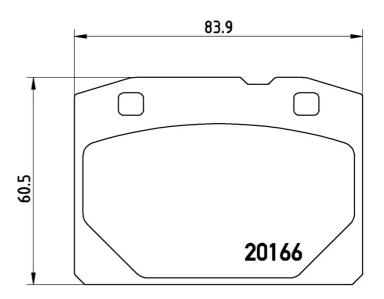

## **Technical specifications**

| EAN code<br><b>8020584053195</b> | Axle<br>Front           | Thickness  16 mm                  |
|----------------------------------|-------------------------|-----------------------------------|
| Width <b>84</b> mm               | Height 61 mm            | Braking system<br><b>Bendix</b>   |
| Wear indicator Without           | WVA number <b>20166</b> | Accessories With anti-squeal shim |