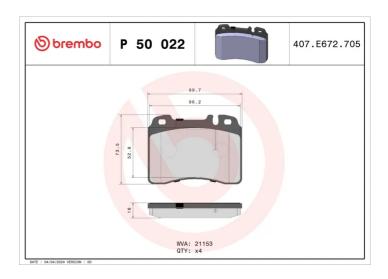

## **BRAKE PAD P 50 022**

## **Technical specifications**

**Thickness** Axle EAN code 8020584053942 16 mm Front Width Height Braking system **100** mm **73** mm **Teves** Wear indicator Accessories WVA number Prepared for wear With anti-squeal 21153 indicator shim