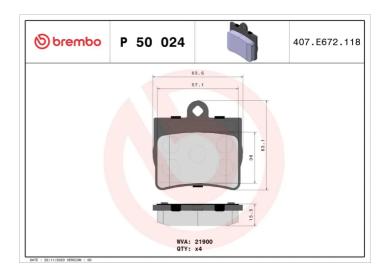

## **Technical specifications**

| EAN code<br><b>8020584053966</b> | Axle<br><b>Rear</b> | Thickness  16 mm                        |
|----------------------------------|---------------------|-----------------------------------------|
| Width 64 mm                      | Height 63 mm        | Braking system <b>Teves</b>             |
| Wear indicator<br><b>Without</b> | WVA number<br>21900 | Accessories<br>With anti-squeal<br>shim |