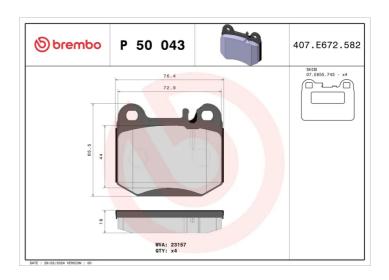

## **Technical specifications**

| EAN code<br><b>8020584054154</b>           | Axle<br><b>Rear</b>     | Thickness  16 mm                        |
|--------------------------------------------|-------------------------|-----------------------------------------|
| 0020304034134                              | Redi                    | IO mm                                   |
| Width                                      | Height                  | Braking system                          |
| <b>75</b> mm                               | <b>66</b> mm            | Teves                                   |
| Wear indicator Prepared for wear indicator | WVA number <b>23157</b> | Accessories<br>With anti-squeal<br>shim |