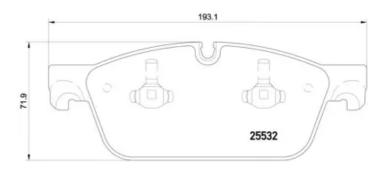

- OE-equivalent
- Brembo quality
- ECE-R90 certificate
- Safety
- Performance
- Comfort
- With accessories

| Technical specifications                         |                                  |                                                                                 |
|--------------------------------------------------|----------------------------------|---------------------------------------------------------------------------------|
| EAN code                                         | Axle                             | Thickness                                                                       |
| 8020584109670                                    | Front                            | <b>17</b> mm                                                                    |
| Width                                            | Height                           | Braking system                                                                  |
| <b>192</b> mm                                    | <b>72</b> mm                     | <b>Teves</b>                                                                    |
| Wear indicator<br>Prepared for wear<br>indicator | WVA number<br><b>25531,25532</b> | Accessories<br>With accessories<br>With anti-squeal<br>shim<br>With piston clip |