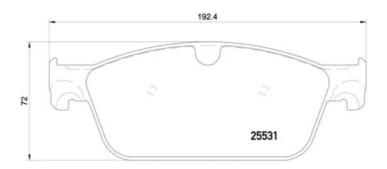

- OE-equivalent
- Brembo quality
- ECE-R90 certificate
- Safety
- Performance
- Comfort
- With accessories

| Technical specifications                         |                                  |                                                                                 |
|--------------------------------------------------|----------------------------------|---------------------------------------------------------------------------------|
| EAN code                                         | Axle                             | Thickness                                                                       |
| 8020584109670                                    | Front                            | <b>17</b> mm                                                                    |
| Width                                            | Height                           | Braking system                                                                  |
| <b>192</b> mm                                    | <b>72</b> mm                     | <b>Teves</b>                                                                    |
| Wear indicator<br>Prepared for wear<br>indicator | WVA number<br><b>25531,25532</b> | Accessories<br>With accessories<br>With anti-squeal<br>shim<br>With piston clip |