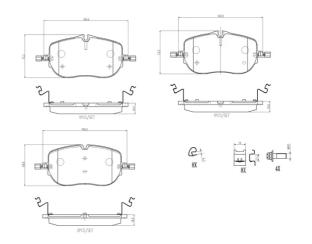

## **Technical specifications**

| Wear indicator Prepared for wear indicator | WVA number <b>26592,26593</b> | Accessories With anti-squeal shim |
|--------------------------------------------|-------------------------------|-----------------------------------|
| Width<br>141 mm                            | Height<br><b>69</b> mm        | Braking system<br><b>CBI</b>      |
| EAN code<br><b>8020584125748</b>           | Axle<br><b>Front</b>          | Thickness  19 mm                  |