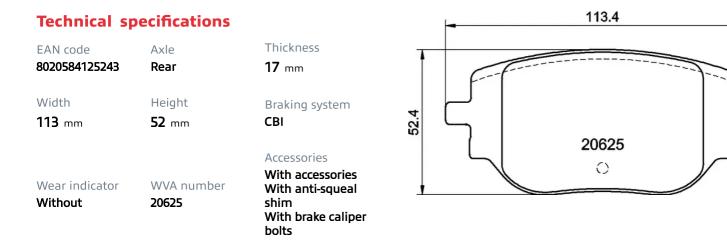

- OE-equivalent
- Brembo quality
- ECE-R90 certificate
- Safety
- Performance
- Comfort
- With accessories