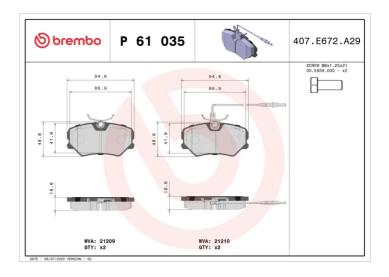

## **BRAKE PAD P 61 035**

## **Technical specifications**

| EAN code<br><b>8020584056110</b>  | Axle<br>Front             | Thickness 19 mm                                                             |
|-----------------------------------|---------------------------|-----------------------------------------------------------------------------|
| Width <b>95</b> mm                | Height<br><b>49</b> mm    | Braking system<br>Lucas                                                     |
| Wear indicator<br><b>Electric</b> | WVA number<br>21209,21210 | Accessories With accessories With anti-squeal shim With brake caliper bolts |