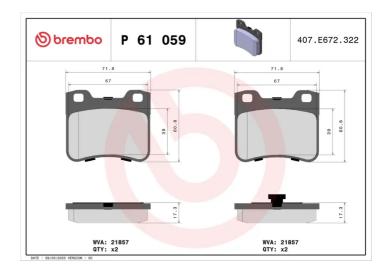

## **Technical specifications**

| EAN code<br><b>8020584056356</b> | Axle<br>Front       | Thickness  17 mm                        |
|----------------------------------|---------------------|-----------------------------------------|
| Width 73 mm                      | Height 61 mm        | Braking system<br><b>Teves</b>          |
| Wear indicator<br><b>Without</b> | WVA number<br>21857 | Accessories<br>With anti-squeal<br>shim |