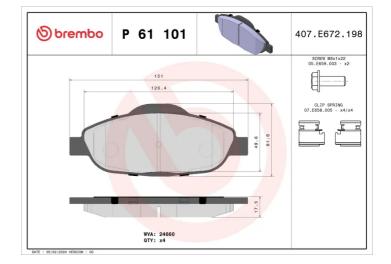

## Technical specificationsEAN codeAxleThickness8020584061794Front18 mm

Height

62 mm

| Widt | th |
|------|----|
| 151  | mm |

Without

Wear indicator V

WVA number **24660** 

**COMPATIBLE VEHICLES** 